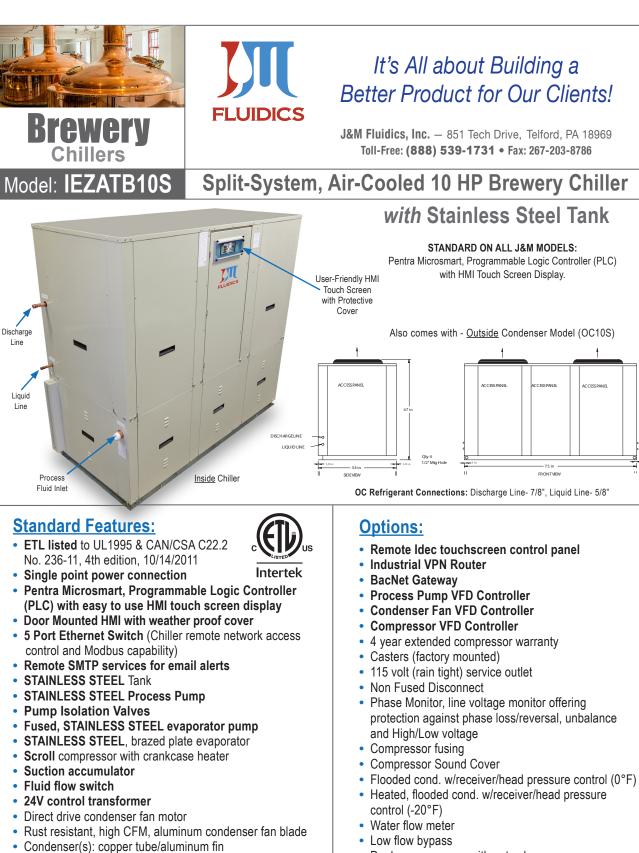

Easy to Use Touch Screen Display on ALL J&M Chiller Models

- Dual process pump with auto changeover
- Pump suction isolation valve
- Water pressure gauge set
- Copper finned condenser coil (coastal protection)
- Coastal powder coat paint protection
- E-Coat Condenser Coil (coastal protection)
- Storage tank sight glass