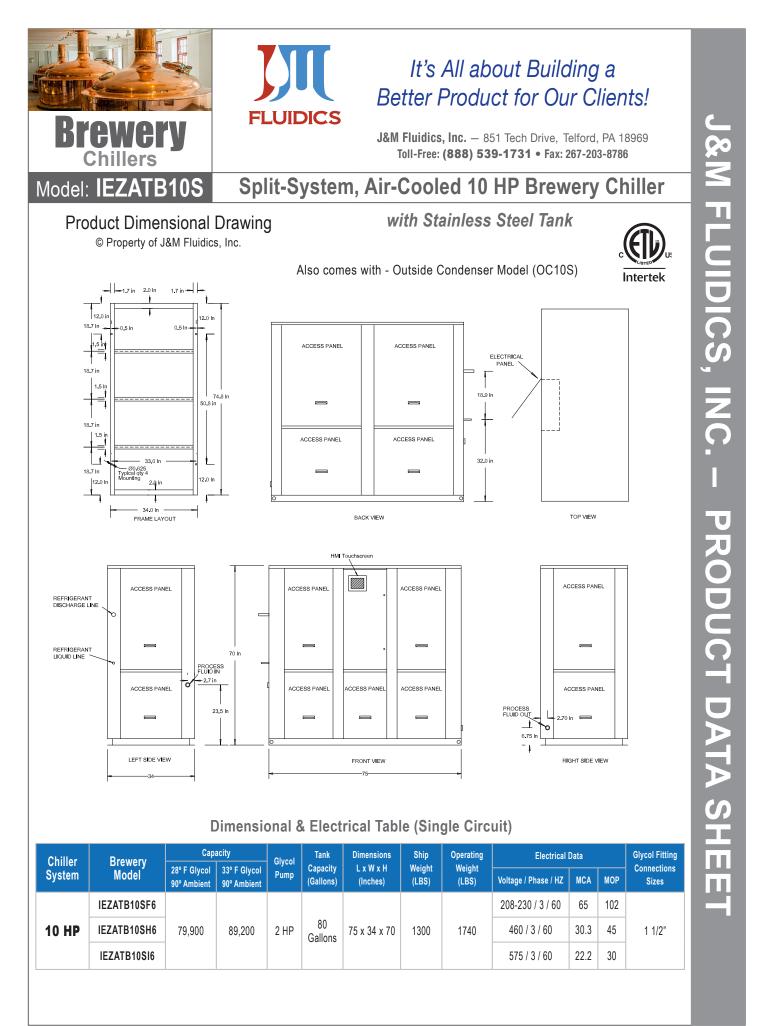

- Compressor motor contactor
- Condenser motor and control circuit fusing
- Painted (Powder Coat), galvanized sheet metal cabinet
- 1/2" insulation on all fluid and Low pressure refrigerant lines
- Liquid line drier, sight glass, solenoid,TXV
- Complete refrigerant charge from factory
- Factory Performance
- Test prior to shipment



Easy to Use Touch Screen Display on ALL J&M Chiller Models

- Dual process pump with auto changeover
- Pump suction isolation valve
- Water pressure gauge set
- Copper finned condenser coil (coastal protection)
- Coastal powder coat paint protection
- E-Coat Condenser Coil (coastal protection)
- Storage tank sight glass