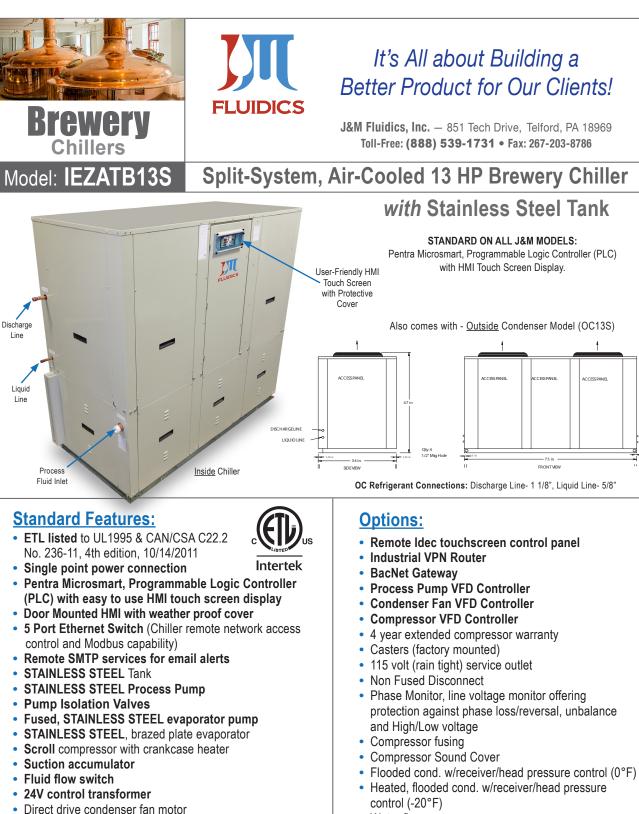

- Rust resistant, high CFM, aluminum condenser fan blade
- · Condenser(s): copper tube/aluminum fin
- · Compressor motor contactor
- · Condenser motor and control circuit fusing
- · Painted (Powder Coat), galvanized sheet metal cabinet
- 1/2" insulation on all fluid and Low pressure refrigerant lines
- Liquid line drier, sight glass, solenoid, TXV
- Complete refrigerant charge from factory
- Factory Performance
- Test prior to shipment

Easy to Use Touch Screen Display on ALL J&M Chiller Models

- · Water flow meter
- Low flow bypass
- · Dual process pump with auto changeover
- · Pump suction isolation valve
- Water pressure gauge set
- Copper finned condenser coil (coastal protection)
- Coastal powder coat paint protection
- E-Coat Condenser Coil (coastal protection)
- Storage tank sight glass