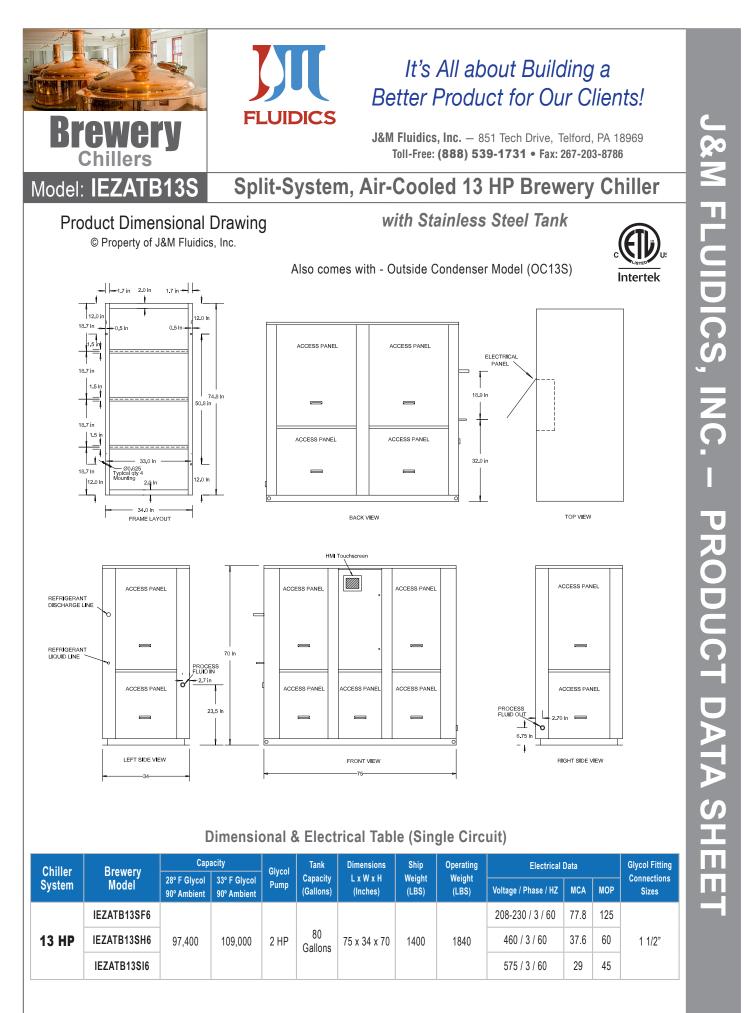

- Rust resistant, high CFM, aluminum condenser fan blade
- · Condenser(s): copper tube/aluminum fin
- · Compressor motor contactor
- · Condenser motor and control circuit fusing
- · Painted (Powder Coat), galvanized sheet metal cabinet
- 1/2" insulation on all fluid and Low pressure refrigerant lines
- Liquid line drier, sight glass, solenoid, TXV
- Complete refrigerant charge from factory
- Factory Performance
- Test prior to shipment

Easy to Use Touch Screen Display on ALL J&M Chiller Models

- · Water flow meter
- Low flow bypass
- · Dual process pump with auto changeover
- · Pump suction isolation valve
- Water pressure gauge set
- Copper finned condenser coil (coastal protection)
- Coastal powder coat paint protection
- E-Coat Condenser Coil (coastal protection)
- Storage tank sight glass