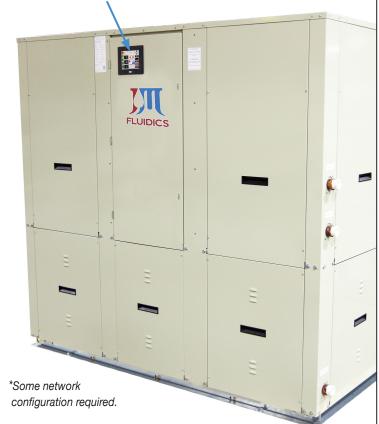

(Inside Mounted)

Touchscreen

**Control Panel for** 

(Outside Mounted) Touchscreen Control Panel for Indoor Chillers J&M Fluidics, Inc. 851 Tech Drive Telford, PA 18969