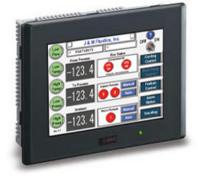

# Idec Touchscreen Control Panel

### Touch Screen Key Chiller Control Features:

- USB update slot for IN-PLACE HMI and PLC software updates available from jmchillers.com
- Free Software Upgrades
- CE, UL Listed
- Monitor / Control your chiller from anywhere\*
- 4gb SD card in slot for data storage Standard
- Ultra bright display screen with auto screen saver
- Real-time Pressure and Temperature readings
- Automatic COMPRESSOR Lag/Lead with FIVE operational modes
- Automatic SYSTEM PUMP Lag/Lead with FIVE operational modes
- Factory configured for ALL J&M's chiller options