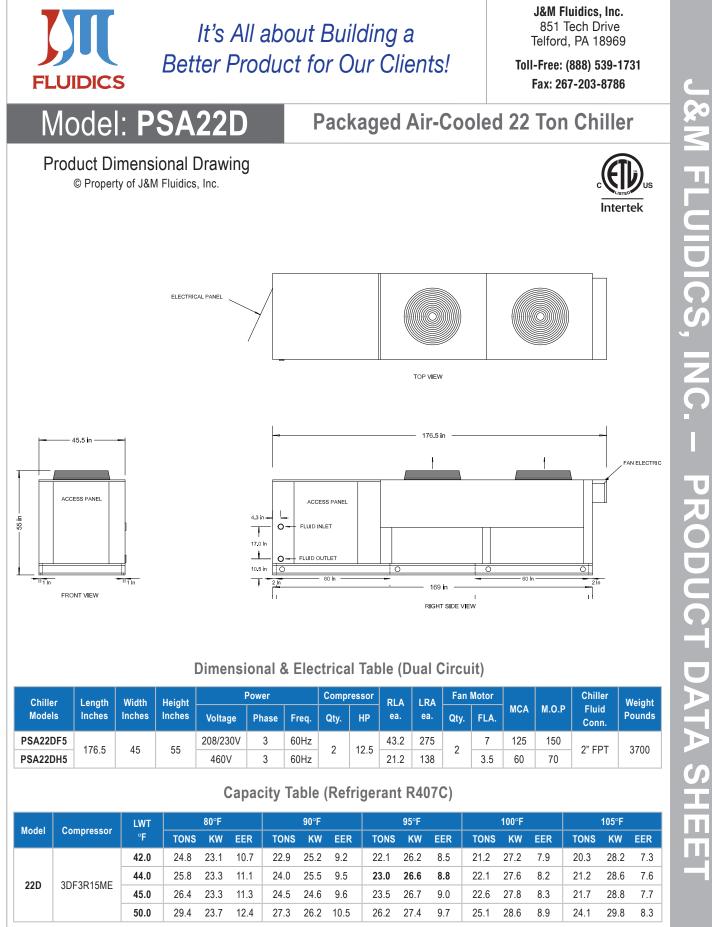

## Model: **PSA22D**

prior to shipment

## Packaged Air-Cooled 22 Ton Chiller

ALL J&M Chiller Models

© Property of J&M Fluidics, Inc.

1. Capacities on this chart are based on refrigerant R407C. Lower leaving water or low ambient can require the use of a glycol solution or other fluid blends. These solutions affect unit capacities. Please consult the factory on these or other special fluids.

2. KW input is for compressor(s) only.

3. EER = Energy Efficiency Ratio (BTU/watt-hour). Power inputs include compressor (s), condenser fan motor (s) and control power.