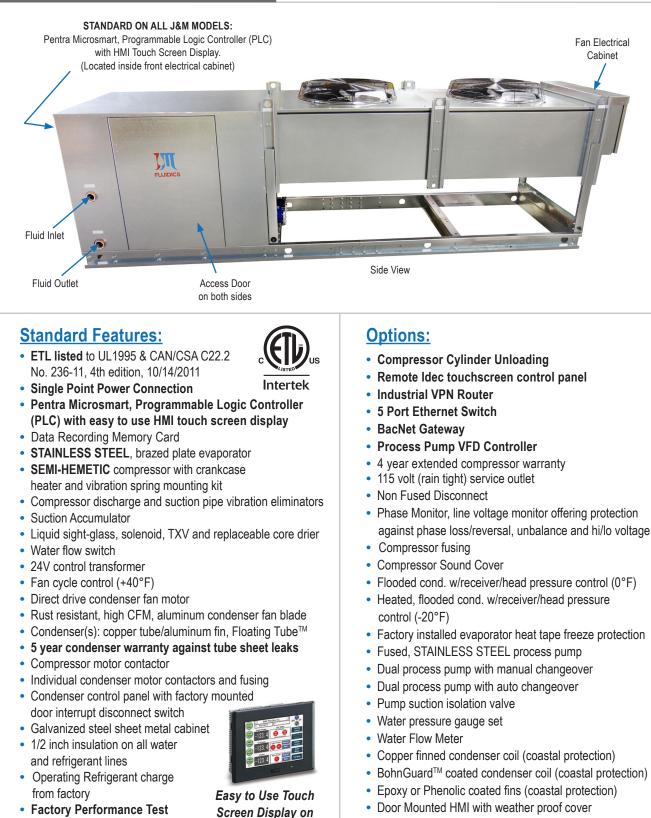

## Packaged Air-Cooled 22 Ton Chiller

ALL J&M Chiller Models

© Property of J&M Fluidics, Inc.

1. Capacities on this chart are based on refrigerant R407C. Lower leaving water or low ambient can require the use of a glycol solution or other fluid blends. These solutions affect unit capacities. Please consult the factory on these or other special fluids.