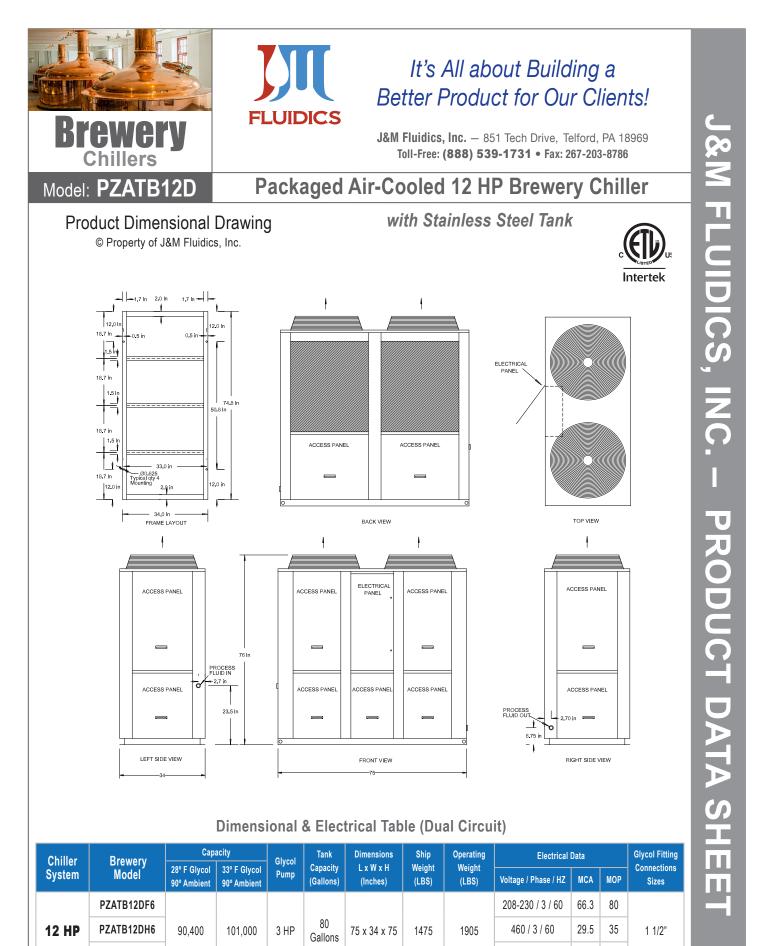

rcuit fusing
- Painted (Powder Coat), galvanized sheet metal cabinet
- 1/2" insulation on all fluid and Low pressure refrigerant lines
- Liquid line drier, sight glass, solenoid,TXV
- Complete refrigerant charge from factory
- Factory Performance
- Test prior to shipment



Easy to Use Touch Screen Display on ALL J&M Chiller Models

- Compressor fusing
- Compressor Sound Cover
- Flooded cond. w/receiver/head pressure control (0°F)
- Heated, flooded cond. w/receiver/head pressure control (-20°F)
- Water flow meter
- Low flow bypass
- Dual process pump with auto changeover
- Pump suction isolation valve
- Water pressure gauge set
- Copper finned condenser coil (coastal protection)
- Coastal powder coat paint protection
- E-Coat Condenser Coil (coastal protection)
- Storage tank sight glass



575/3/60

22.8

25

PZATB12DI6