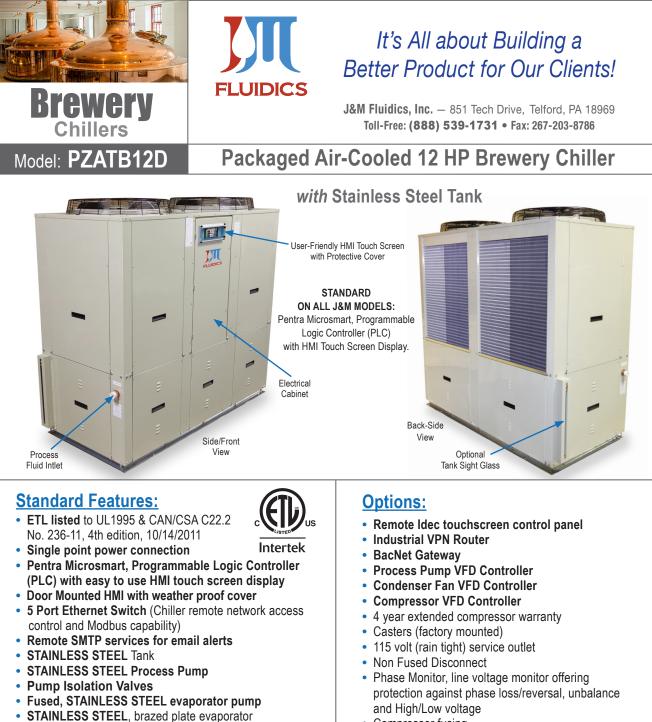

- Scroll compressor with crankcase heater
- Suction accumulator
- Fluid flow switch
- 24V control transformer
- Direct drive condenser fan motor
- Rust resistant, high CFM, aluminum condenser fan blade
- Condenser(s): copper tube/aluminum fin
- Compressor motor contactor
- Condenser motor and control circuit fusing
- Painted (Powder Coat), galvanized sheet metal cabinet
- 1/2" insulation on all fluid and Low pressure refrigerant lines
- Liquid line drier, sight glass, solenoid,TXV
- Complete refrigerant charge from factory
- Factory Performance
- Test prior to shipment

Easy to Use Touch Screen Display on ALL J&M Chiller Models

- Compressor fusing
- Compressor Sound Cover
- Flooded cond. w/receiver/head pressure control (0°F)
- Heated, flooded cond. w/receiver/head pressure control (-20°F)
- Water flow meter
- Low flow bypass
- Dual process pump with auto changeover
- Pump suction isolation valve
- Water pressure gauge set
- Copper finned condenser coil (coastal protection)
- Coastal powder coat paint protection
- E-Coat Condenser Coil (coastal protection)
- Storage tank sight glass