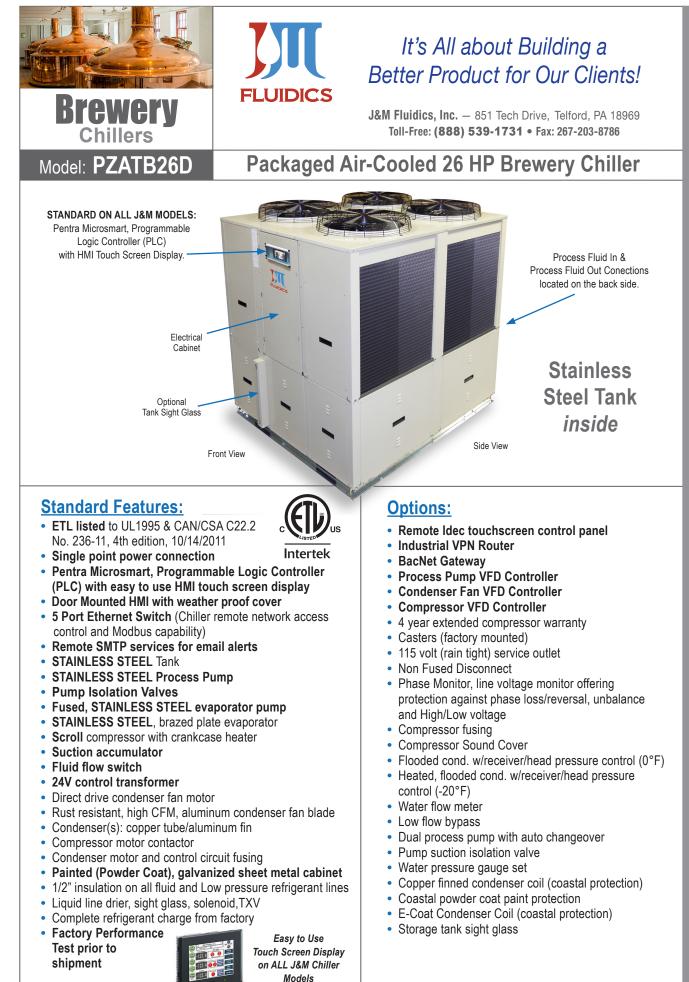

| Chiller<br>System | Brewery<br>Model | Capacity                    |                             | Glycol | Tank                  | Dimensions            | Ship            | Operating       | Electrical Data         |       |     | Glycol Fitting       |
|-------------------|------------------|-----------------------------|-----------------------------|--------|-----------------------|-----------------------|-----------------|-----------------|-------------------------|-------|-----|----------------------|
|                   |                  | 28° F Glycol<br>90° Ambient | 33º F Glycol<br>90º Ambient | Pump   | Capacity<br>(Gallons) | L x W x H<br>(Inches) | Weight<br>(LBS) | Weight<br>(LBS) | Voltage / Phase<br>/ HZ | MCA   | МОР | Connections<br>Sizes |
| 26 HP             | PZATB26DF6       | 194,800                     | 218,000                     | 3 HP   | 120<br>Gallons        | 75 x 65 x 77          | 2500            | 3210            | 208-230 / 3 / 60        | 139.1 | 175 | 2"                   |
|                   | PZATB26DH6       |                             |                             |        |                       |                       |                 |                 | 460 / 3 / 60            | 67.1  | 90  |                      |
|                   | PZATB26DI6       |                             |                             |        |                       |                       |                 |                 | 575 / 3 / 60            | 51.9  | 60  |                      |