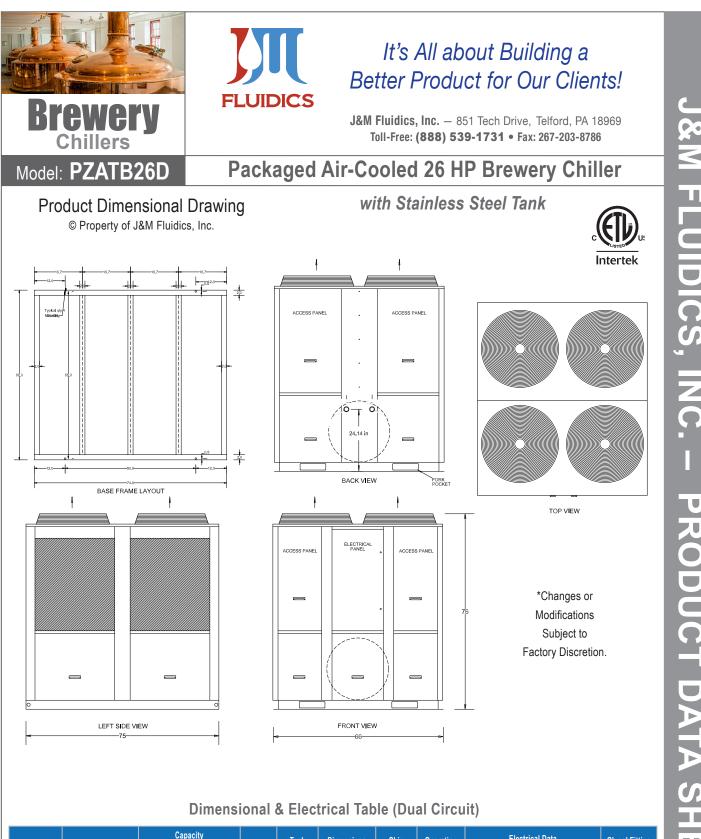

| Chiller<br>System | Brewery<br>Model | Capacity                    |                             | Glycol | Tank                  | Dimensions            | Ship            | Operating       | Electrical Data         |       |     | Glycol Fitting       |
|-------------------|------------------|-----------------------------|-----------------------------|--------|-----------------------|-----------------------|-----------------|-----------------|-------------------------|-------|-----|----------------------|
|                   |                  | 28° F Glycol<br>90° Ambient | 33º F Glycol<br>90º Ambient | Pump   | Capacity<br>(Gallons) | L x W x H<br>(Inches) | Weight<br>(LBS) | Weight<br>(LBS) | Voltage / Phase<br>/ HZ | MCA   | МОР | Connections<br>Sizes |
| 26 HP             | PZATB26DF6       | 194,800                     | 218,000                     | 3 HP   | 120<br>Gallons        | 75 x 65 x 77          | 2500            | 3210            | 208-230 / 3 / 60        | 139.1 | 175 | 2"                   |
|                   | PZATB26DH6       |                             |                             |        |                       |                       |                 |                 | 460 / 3 / 60            | 67.1  | 90  |                      |
|                   | PZATB26DI6       |                             |                             |        |                       |                       |                 |                 | 575 / 3 / 60            | 51.9  | 60  |                      |