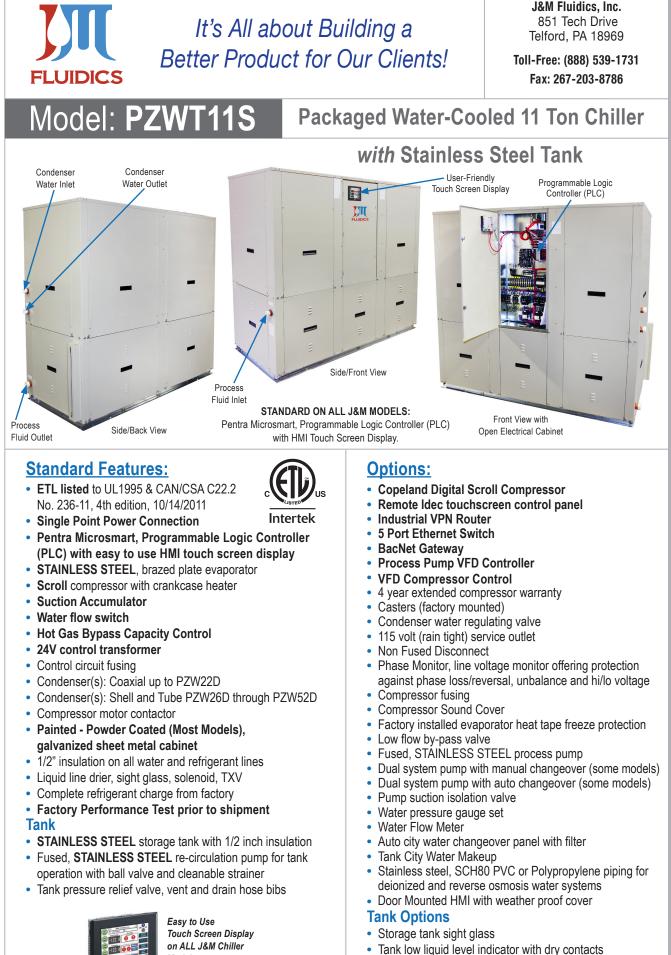

Models

| Chiller   | Length | Width  | Height |          | Power |       | Comp | ressor | RLA  | LRA | Recirculation |     |       | Reservoir | Chiller        | Weight |
|-----------|--------|--------|--------|----------|-------|-------|------|--------|------|-----|---------------|-----|-------|-----------|----------------|--------|
| Models    | Inches | Inches | Inches | Voltage  | Phase | Freq. | Qty. | HP     | ea.  | ea. | Pump FLA      | MCA | M.O.P | Gal.      | Fluid<br>Conn. | Pounds |
| PZWT11SF5 |        |        |        | 208/230V | 3     | 60Hz  |      |        | 49.4 | 300 | 7.9           | 70  | 110   |           |                |        |
| PZWT11SH5 | 75     | 34     | 70     | 460V     | 3     | 60Hz  | 1    | 13     | 23.1 | 150 | 2.5           | 35  | 50    | 80        | 1.25"<br>FPT   | 1200   |
| PZWT11SI5 |        |        |        | 575V     | 3     | 60Hz  |      |        | 19.2 | 109 | 1.8           | 30  | 45    |           |                |        |

## Capacity Table (Refrigerant R407C)

| Medel | Compressor | LWT   | 105°F Condensing |          |           |  |  |
|-------|------------|-------|------------------|----------|-----------|--|--|
| Model | Compressor | °F    | TONS             | KW       | EER       |  |  |
| 44.0  |            | *42.0 | 9.79             | 9.82     | 13.9      |  |  |
|       | ZB95KCE    | *44.0 | 10.25            | 9.85     | 14.5      |  |  |
| 11S   |            | 45.0  | 10.50            | 9.87     | 14.8      |  |  |
|       |            | 50.0  | 11.75            | 9.98     | 16.3      |  |  |
|       |            | *     | = Requires       | s the us | e of glyc |  |  |