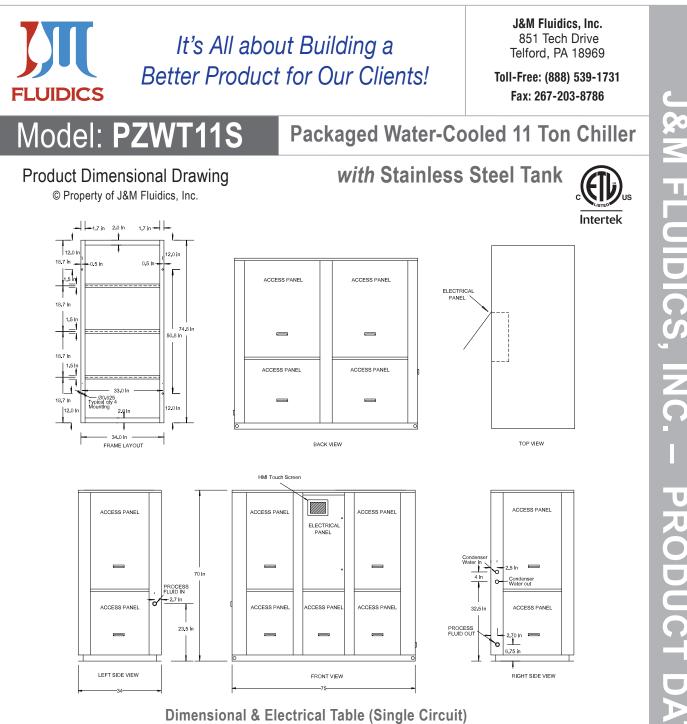

Models

| Chiller   | Length | Width  | Height |          | Power |       | Comp | ressor | RLA  | LRA | Recirculation |     |       | Reservoir | Chiller        | Weight |
|-----------|--------|--------|--------|----------|-------|-------|------|--------|------|-----|---------------|-----|-------|-----------|----------------|--------|
| Models    | Inches | Inches | Inches | Voltage  | Phase | Freq. | Qty. | HP     | ea.  | ea. | Pump FLA      | MCA | M.O.P | Gal.      | Fluid<br>Conn. | Pounds |
| PZWT11SF5 |        |        |        | 208/230V | 3     | 60Hz  |      |        | 49.4 | 300 | 7.9           | 70  | 110   |           |                |        |
| PZWT11SH5 | 75     | 34     | 70     | 460V     | 3     | 60Hz  | 1    | 13     | 23.1 | 150 | 2.5           | 35  | 50    | 80        | 1.25"<br>FPT   | 1200   |
| PZWT11SI5 |        |        |        | 575V     | 3     | 60Hz  |      |        | 19.2 | 109 | 1.8           | 30  | 45    |           |                |        |