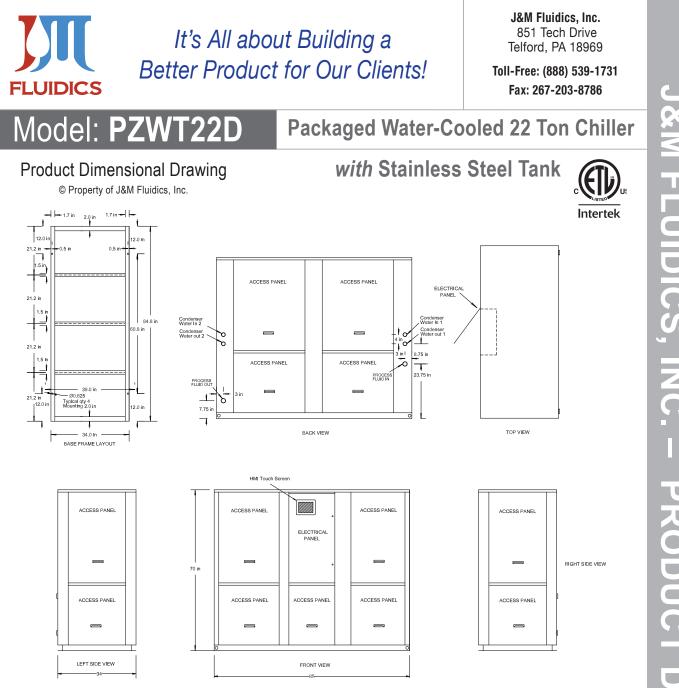

## **Dimensional & Electrical Table (Dual Circuit)**

| Chiller<br>Models | Length<br>Inches | Width<br>Inches | Height<br>Inches | Power    |       |       | Compressor |    | RLA  | LRA | Recirculation |     |       | Reservoir | Chiller        | Weight |
|-------------------|------------------|-----------------|------------------|----------|-------|-------|------------|----|------|-----|---------------|-----|-------|-----------|----------------|--------|
|                   |                  |                 |                  | Voltage  | Phase | Freq. | Qty.       | HP | ea.  | ea. | Pump FLA      | MCA | M.O.P | Gal.      | Fluid<br>Conn. | Pounds |
| PZWT22DF5         |                  | 34              | 70               | 208/230V | 3     | 60Hz  | 2          | 13 | 48.1 | 300 | 5.0           | 125 | 150   | 120       | 2"<br>FPT 160  |        |
| PZWT22DH5         | 85               |                 |                  | 460V     | 3     | 60Hz  |            |    | 21.8 | 150 | 2.5           | 60  | 90    |           |                | 1600   |
| PZWT22DI5         |                  |                 |                  | 575V     | 3     | 60Hz  |            |    | 18.6 | 109 | 1.8           | 45  | 60    |           |                |        |