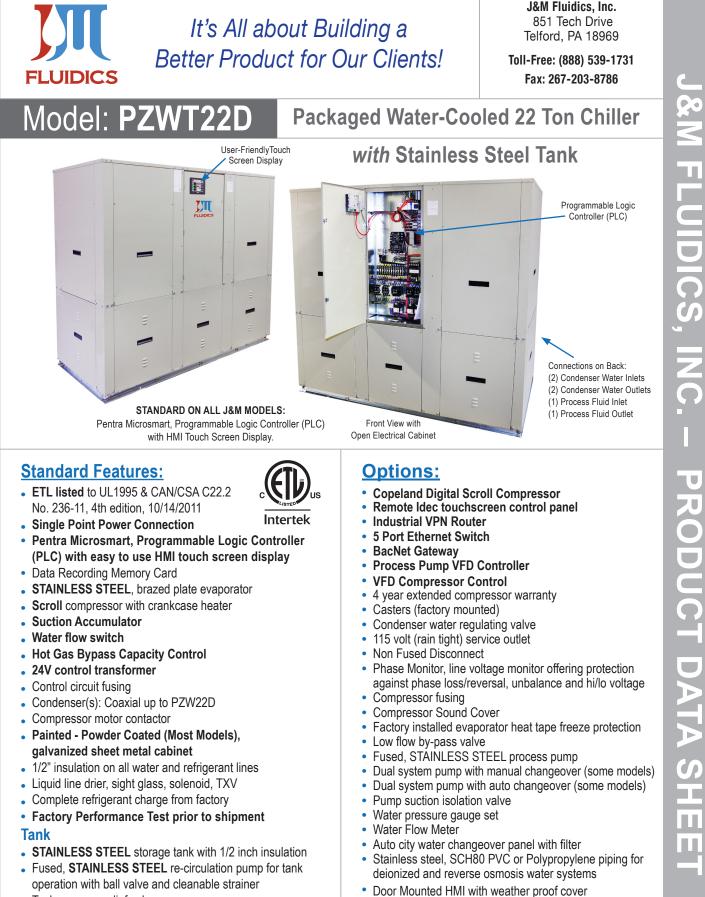

 Tank pressure relief valve, vent and drain hose bibs

Easy to Use Touch Screen Display on ALL J&M Chiller Models

© Property of J&M Fluidics, Inc.

Tank Options

Storage tank sight glass

· Tank low liquid level indicator with dry contacts