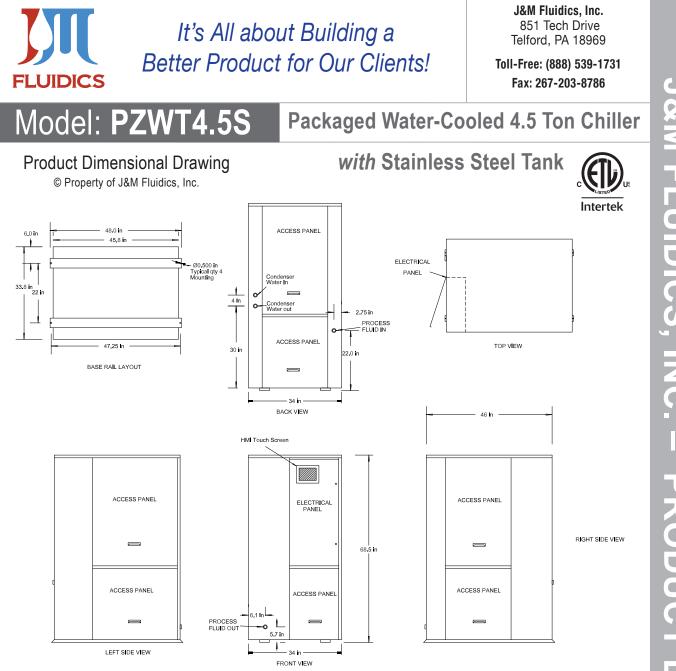

## **Dimensional & Electrical Table (Single Circuit)**

| Chiller<br>Models | Length<br>Inches | Width<br>Inches | Height<br>Inches | Power    |       | Compressor |      | RLA | LRA  | Recirculation |      |     | Reservoir | Chiller | Weight         |        |
|-------------------|------------------|-----------------|------------------|----------|-------|------------|------|-----|------|---------------|------|-----|-----------|---------|----------------|--------|
|                   |                  |                 |                  | Voltage  | Phase | Freq.      | Qty. | HP  | ea.  | ea.           | Pump | MCA | M.O.P     | Gal.    | Fluid<br>Conn. | Pounds |
| PZWT4.5SE5        | 46               | 34              | 68.5             | 208/230V | 1     | 60Hz       | 1    | 5   | 25.0 | 129           | 4.2  | 40  | 60        | 50      | 1"<br>FPT      | 725    |