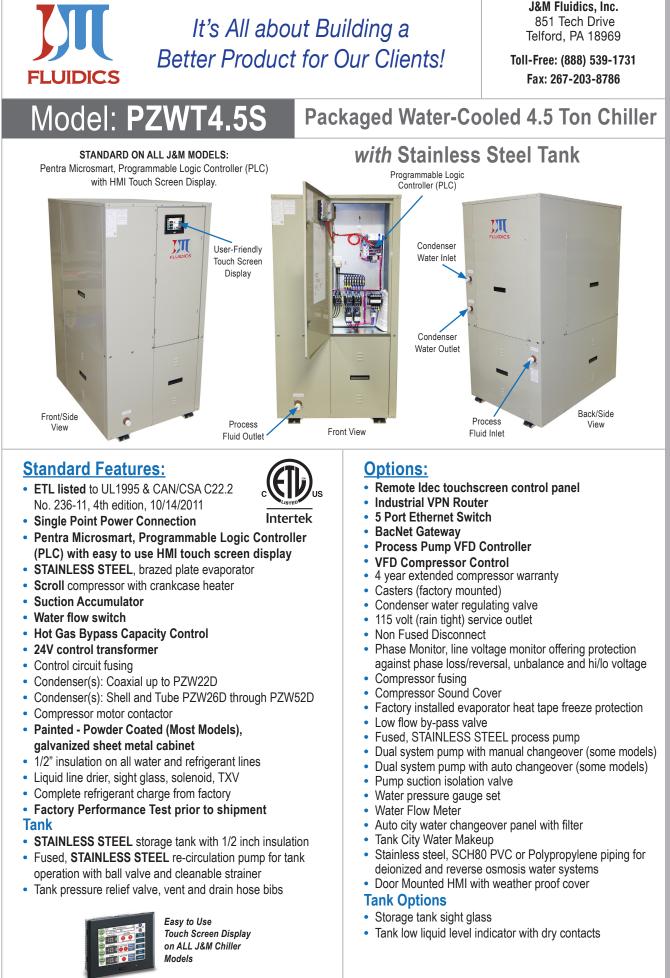

## **Dimensional & Electrical Table (Single Circuit)**

| Chiller<br>Models | Length<br>Inches | Width<br>Inches | Height<br>Inches | Power    |       | Compressor |      | RLA | LRA  | Recirculation |      |     | Reservoir | Chiller | Weight         |        |
|-------------------|------------------|-----------------|------------------|----------|-------|------------|------|-----|------|---------------|------|-----|-----------|---------|----------------|--------|
|                   |                  |                 |                  | Voltage  | Phase | Freq.      | Qty. | HP  | ea.  | ea.           | Pump | MCA | M.O.P     | Gal.    | Fluid<br>Conn. | Pounds |
| PZWT4.5SE5        | 46               | 34              | 68.5             | 208/230V | 1     | 60Hz       | 1    | 5   | 25.0 | 129           | 4.2  | 40  | 60        | 50      | 1"<br>FPT      | 725    |

## Capacity Table (Refrigerant R407C)

| Model | Compressor | LWT   | 105°F Condensing |         |           |  |  |
|-------|------------|-------|------------------|---------|-----------|--|--|
| woder | Compressor | °F    | TONS             | KW      | EER       |  |  |
| 4.5S  |            | *42.0 | 4.13             | 4.64    | 12.0      |  |  |
|       | ZB42KCE    | *44.0 | 4.29             | 4.63    | 12.4      |  |  |
|       |            | 45.0  | 4.38             | 4.40    | 11.6      |  |  |
|       |            | 50.0  | 4.79             | 4.61    | 13.9      |  |  |
|       |            | *     | = Require        | s the u | se of gly |  |  |