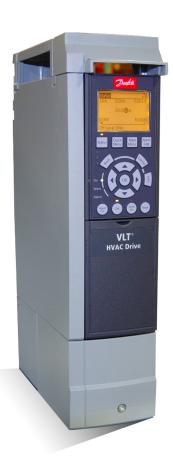

## Bringing Pump Control to a Higher Level!

The VLT® HVAC Drive has been designed to offer flexible, intelligent control of pumps, making it even easier to optimize cooling capacity with constant temperature and pressure levels for water chillers, and other typical pump applications in HVAC.

## **FEATURES:**

- Energy efficient control of pumps
- Precise control of pressure and flow
- Ensures maximum economy and low running cost
- Standard interface with J&M software this option can be added at anytime with hardware install