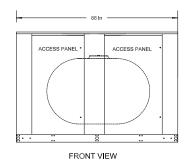

# **Product Dimensional Drawing**

© Property of J&M Fluidics, Inc.

NOTES: 1) CONNECTION SIZE 200 GAL - 2" FPT 300 GAL - 2.5" FPT

### Stainless Steel Tank & Pump

| Tank Model | Length<br>Inches | Width<br>Inches | Height<br>Inches | Water<br>Conn. | Tank Capacity | Recirculation<br>Pump | FLA<br>230/30 | FLA<br>460/3Ø | Weight<br>Lbs. |
|------------|------------------|-----------------|------------------|----------------|---------------|-----------------------|---------------|---------------|----------------|
| RRT300     | 88               | 56              | 60               | 2.5" FPT       | 300 Gallons   | 3HP                   | 9.4           | 4.5           | 625            |