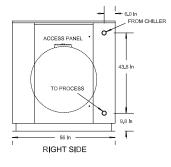

# **Product Dimensional Drawing**

© Property of J&M Fluidics, Inc.

NOTES: 1) CONNECTION SIZE 200 GAL - 2" FPT 300 GAL - 2.5" FPT

### Stainless Steel Tank & Pump

| Tank Model | Length<br>Inches | Width<br>Inches | Height<br>Inches | Water<br>Conn. | Tank Capacity | Recirculation<br>Pump | FLA<br>230/30 | FLA<br>460/3Ø | Weight<br>Lbs. |
|------------|------------------|-----------------|------------------|----------------|---------------|-----------------------|---------------|---------------|----------------|
| RRT300     | 88               | 56              | 60               | 2.5" FPT       | 300 Gallons   | 3HP                   | 9.4           | 4.5           | 625            |