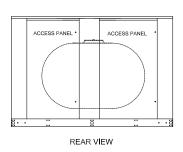

# STAINLESS STEEL tank 1/2" Tank and Fluid Piping Insulation (Optional 1" Thickness) Optional VFD Controller Optional Dual Process Pumps

Optional Tank Fluid Sight Glass

View showing Access Doors Removed