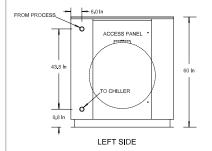

# **Product Dimensional Drawing**

© Property of J&M Fluidics, Inc.

NOTES: 1) CONNECTION SIZE 200 GAL - 2" FPT 300 GAL - 2.5" FPT

### Stainless Steel Tank & Pump

| Tank Model | Length<br>Inches | Width<br>Inches | Height<br>Inches | Water<br>Conn. | Tank Capacity | Recirculation<br>Pump | FLA<br>230/30 | FLA<br>460/3Ø | Weight<br>Lbs. |
|------------|------------------|-----------------|------------------|----------------|---------------|-----------------------|---------------|---------------|----------------|
| RRT300     | 88               | 56              | 60               | 2.5" FPT       | 300 Gallons   | 3HP                   | 9.4           | 4.5           | 625            |