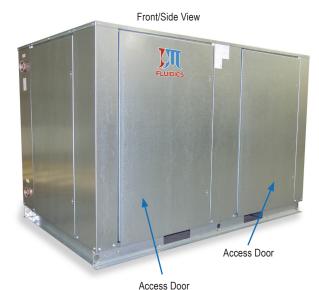

# (Stainless Steel Tank) Standard Features:

- STAINLESS STEEL storage tank
- 300 gallon tank size
- 1/2" tank and fluid piping insulation
- Copper fluid piping
- · Tank drain connections
- · Tank pressure relief valve
- Fused, STAINLESS STEEL evaporator recirculating pump
- Recirculation pump discharge ball valve and cleanable "Y" strainer
- Control box with pump terminal block
- Galvanized steel sheet metal cabinet