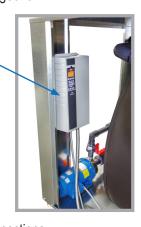

# STAINLESS STEEL tank 1/2" Tank and Fluid Piping Insulation (Optional 1" Thickness) Optional VFD Controller Optional Dual Process Pumps

Optional Tank Fluid Sight Glass

View showing Access Doors Removed

### **Available Options:**

- Fused, STAINLESS STEEL process pump
- Dual process pump with manual changeover
- Dual process pump with auto changeover
- · Pump suction isolation valve
- Process Pump VFD Controller
- Tank fluid sight glass
- Tank liquid level indicator with dry contacts
- · Low flow by-pass valve
- · Water flow meter
- · Auto city water make up solenoid
- 1" tank and piping insulation in lieu of 1/2"
- Seal-tight electrical conduit and connections
- · Painted Powder Coated