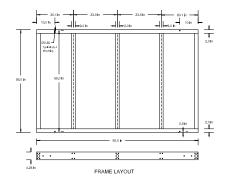

# **Product Dimensional Drawing**

© Property of J&M Fluidics, Inc.

NOTES: 1) CONNECTION SIZE 200 GAL - 2" FPT 300 GAL - 2.5" FPT

### Stainless Steel Tank & Pump

| Tank Model | Length<br>Inches | Width<br>Inches | Height<br>Inches | Water<br>Conn. | Tank Capacity | Recirculation<br>Pump | FLA<br>230/30 | FLA<br>460/3Ø | Weight<br>Lbs. |
|------------|------------------|-----------------|------------------|----------------|---------------|-----------------------|---------------|---------------|----------------|
| RRT300     | 88               | 56              | 60               | 2.5" FPT       | 300 Gallons   | 3HP                   | 9.4           | 4.5           | 625            |