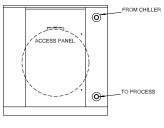

### Product Dimensional Drawing

© Property of J&M Fluidics, Inc.

FROM PROCESS

TO CHILLER

0

6

1 in

Ш

ACCESS PANE

LEFT SIDE VIEW

Qty (8) 1/2" Mounting Holes

II