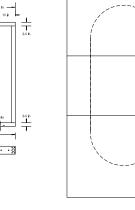

ACCESS PANE

LEFT SIDE VIEW

Qty (8) 1/2" Mounting Holes

II

ACCESS PANEL

ACCESS

40 in

I

FRONT VIEW

0

10 ln

1 1

ACCESS PANEL

- 40 in

0

10 In

1 1

TOP VIEW

RIGHT SIDE VIEW