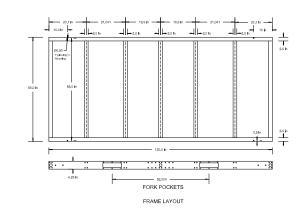

### Product Dimensional Drawing

© Property of J&M Fluidics, Inc.

FROM PROCESS

TO CHILLER

0

6

1 in

Ш

### Stainless Steel Tank & Pump

| Tank Model | Length<br>Inches | Width<br>Inches | Height<br>Inches | Water<br>Conn. | Tank Capacity | Recirculation<br>Pump | FLA<br>230/3O | FLA<br>460/3Ø | Weight<br>Lbs. |
|------------|------------------|-----------------|------------------|----------------|---------------|-----------------------|---------------|---------------|----------------|
| RRT600     | 120              | 56              | 60               | 4" FPT         | 600 Gallons   | 5HP                   | 13.7          | 6.5           | 675            |