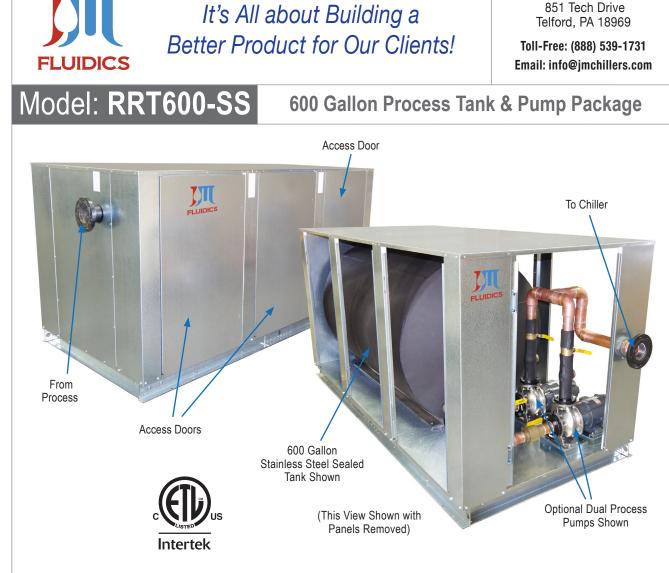

# Model: RRT600-SS

600 Gallon Process Tank & Pump Package

# (Stainless Steel Tank) Standard Features:

- STAINLESS STEEL recirculation tank
- 600 gallon tank size
- 1/2" tank and fluid piping insulation
- Copper fluid piping
- Tank vent and drain connections
- Tank pressure relief valve
- Fused, **STAINLESS STEEL** evaporator recirculating pump
- Recirculation pump discharge ball valve and cleanable "Y" strainer
- Control box with pump terminal block
- Galvanized steel sheet metal cabinet

## **Available Options:**

- Fused, STAINLESS STEEL process pump
- Dual process pump with manual changeover
- Dual process pump with auto changeover
- · Pump suction isolation valve
- Process Pump VFD Controller
- Tank fluid sight glass
- Tank liquid level indicator with dry contacts
- · Low flow by-pass valve
- Water flow meter
- Auto city water make up solenoid
- 1" tank and piping insulation in lieu of 1/2"
- · Seal-tight electrical conduit and connections
- Painted Powder Coated