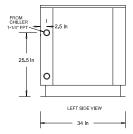

#### **Product Dimensional Drawing**

© Property of J&M Fluidics, Inc.

#### Stainless Steel Tank & Pump

| Tank Model | Length<br>Inches | Width<br>Inches | Height<br>Inches | Water<br>Conn. | Tank Capacity | Recirculation<br>Pump | FLA<br>230/3Ø | FLA<br>460/3Ø | Dry Weight<br>Lbs. |
|------------|------------------|-----------------|------------------|----------------|---------------|-----------------------|---------------|---------------|--------------------|
| RRT80-SS   | 75               | 34              | 36               | 1 1/4" FPT     | 80 Gallons    | 3/4HP                 | 3.5           | 1.7           | 550                |