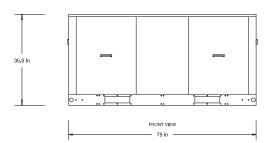

#### **Product Dimensional Drawing**

© Property of J&M Fluidics, Inc.

#### Stainless Steel Tank & Pump

| Tank Model | Length<br>Inches | Width<br>Inches | Height<br>Inches | Water<br>Conn. | Tank Capacity | Recirculation<br>Pump | FLA<br>230/3Ø | FLA<br>460/3Ø | Dry Weight<br>Lbs. |
|------------|------------------|-----------------|------------------|----------------|---------------|-----------------------|---------------|---------------|--------------------|
| RRT80-SS   | 75               | 34              | 36               | 1 1/4" FPT     | 80 Gallons    | 3/4HP                 | 3.5           | 1.7           | 550                |