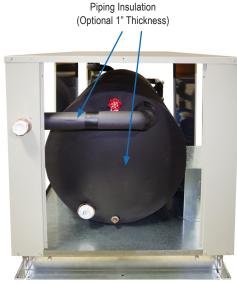

# (Stainless Steel Tank) Standard Features:

- STAINLESS STEEL storage tank
- 20, 50, 80, & 120 gallon tank sizes
- 1/2" tank and fluid piping insulation
- · Copper fluid piping
- · Tank vent and drain connections
- Tank pressure relief valve
- Fused, STAINLESS STEEL evaporator recirculating pump
- Recirculation pump discharge ball valve and cleanable "Y" strainer
- Control box with pump terminal block
- Painted (Powder Coated), galvanized sheet metal cabinet

### **Available Options:**

- Fused, STAINLESS STEEL process pump
- Dual process pump with manual changeover
- · Dual process pump with auto changeover
- · Pump suction isolation valve
- Process Pump VFD Controller
- Tank fluid sight glass
- Tank liquid level indicator with dry contacts
- · Low flow by-pass valve
- Water flow meter
- Auto city water make up solenoid
- Stainless steel, SCH80 PVC or Polypropylene piping for de-ionized and reverse osmosis water systems
- 1" tank and piping insulation in lieu of 1/2"
- Seal-tight electrical conduit and connections