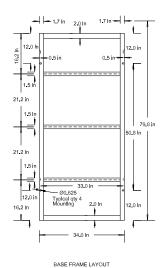

#### **Product Dimensional Drawing**

© Property of J&M Fluidics, Inc.

#### Stainless Steel Tank & Pump

| Tank Model | Length<br>Inches | Width<br>Inches | Height<br>Inches | Water<br>Conn. | Tank Capacity | Recirculation<br>Pump | FLA<br>230/3Ø | FLA<br>460/3Ø | Dry Weight<br>Lbs. |
|------------|------------------|-----------------|------------------|----------------|---------------|-----------------------|---------------|---------------|--------------------|
| RRT80-SS   | 75               | 34              | 36               | 1 1/4" FPT     | 80 Gallons    | 3/4HP                 | 3.5           | 1.7           | 550                |