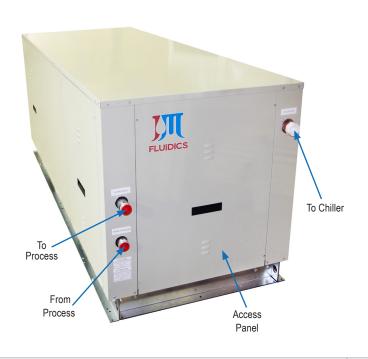

### 80 Gallon Dual Process Tank & Pump Package

1/2" Tank and Fluid

Shown without Access Panels

# (Stainless Steel Tank) Standard Features:

- STAINLESS STEEL storage tank
- 20, 50, 80, & 120 gallon tank sizes
- 1/2" tank and fluid piping insulation
- · Copper fluid piping
- · Tank vent and drain connections
- Tank pressure relief valve
- Fused, STAINLESS STEEL evaporator recirculating pump
- Recirculation pump discharge ball valve and cleanable "Y" strainer
- Control box with pump terminal block
- Painted (Powder Coated), galvanized sheet metal cabinet

### **Available Options:**

- Fused, STAINLESS STEEL process pump
- Dual process pump with manual changeover
- · Dual process pump with auto changeover
- · Pump suction isolation valve
- Process Pump VFD Controller
- Tank fluid sight glass
- Tank liquid level indicator with dry contacts
- · Low flow by-pass valve
- Water flow meter
- Auto city water make up solenoid
- Stainless steel, SCH80 PVC or Polypropylene piping for de-ionized and reverse osmosis water systems
- 1" tank and piping insulation in lieu of 1/2"
- Seal-tight electrical conduit and connections