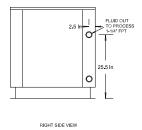

#### **Product Dimensional Drawing**

© Property of J&M Fluidics, Inc.

#### Stainless Steel Tank & Pump

| Tank Model | Length<br>Inches | Width<br>Inches | Height<br>Inches | Water<br>Conn. | Tank Capacity | Recirculation<br>Pump | FLA<br>230/3Ø | FLA<br>460/3Ø | Dry Weight<br>Lbs. |
|------------|------------------|-----------------|------------------|----------------|---------------|-----------------------|---------------|---------------|--------------------|
| RRT80-SS   | 75               | 34              | 36               | 1 1/4" FPT     | 80 Gallons    | 3/4HP                 | 3.5           | 1.7           | 550                |