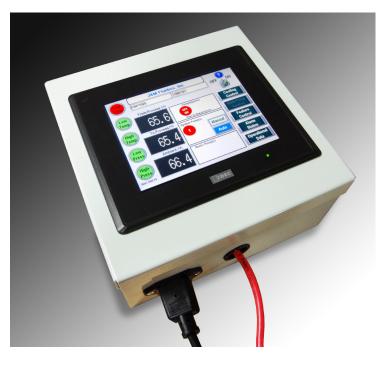

## Complete Control of the Chiller from Anywhere in Your Facility.

Get Remote Chiller Access and harness the power with an industrial quality "Human Machine Interface" (HMI) that communicates with our J&M Pentra MicroSmart Programmable Logic Controller (PLC).

- Ultra Bright Display Screen with Auto Screen Saver
- Wall Mount
- CAT 5 or CAT 6 Cable, or Network Connection Between Chiller & Remote Required to Connect to the Chiller
- 115V Outlet Required

Have more questions?