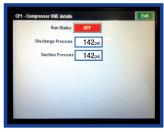

## Other Touchscreen User Interface Examples...

Alarm Status Screen 1

Compressor Operation Status and Pressures

Alarm Status Screen 2

Operational Data and Fault Log