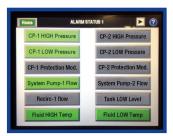

## Other Touchscreen User Interface Examples...

Alarm Status Screen 1

Compressor Operation Status and Pressures

Alarm Status Screen 2

Operational Data and Fault Log