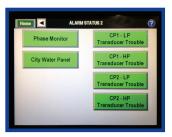

## Other Touchscreen User Interface Examples...

Alarm Status Screen 1

Compressor Operation Status and Pressures

Alarm Status Screen 2

Operational Data and Fault Log